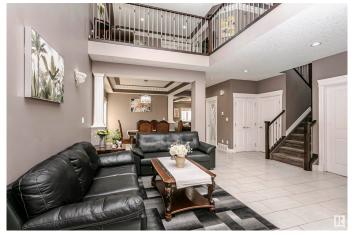

#### \$728,000

4 Bedroom, 3.00 Bathroom, 2,682 sqft Single Family on 0.00 Acres

Walker, Edmonton, AB

Backing onto a serene green space! This stunning custom-built 2,682 sq/ft home offers 4 spacious bedrooms, 3 full bathrooms, and a main floor versatile den. The main floor features a grand entrance, open concept living room, elegant dining area, bright family room, full bath, and a dream kitchen with granite countertops, island, pantry, and premium stainless-steel appliances. Loaded with all the upgrades and modern finishings throughout. Upstairs, the spacious primary suite includes a spa-like ensuite with jetted tub, separate shower, dual sinks, granite, and a large walk-in closet. A bright bonus room that overlooks the living room and the front entrance ready for the family to enjoy, along with 3 more bedrooms and a full bathroom. Enjoy the fully landscaped and fenced backyard with a large deckâ€"perfect for BBQs. Located in a quiet, family-friendly neighborhood close to all amenities. Perfect family home in the perfect neighborhood.