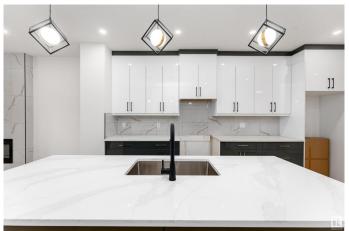

### \$500.000

3 Bedroom, 2.50 Bathroom, 1,676 sqft Single Family on 0.00 Acres

Starling, Edmonton, AB

Welcome to 3103 Magpie Way â€" a rare find in the growing community of Starling. This 3-bedroom, 2.5-bath half duplex features a striking open-to-above design, a layout rarely found in duplex homes. Located in a peaceful, newly developed area, this home also comes with a convenient side entrance, offering future suite potential or added flexibility. With construction underway, buyers still have time to select their finishes and custom build a space that reflects their personal style. A perfect opportunity to own a modern home in a thriving neighborhood. \*Photos are for representation only of a completed home\*