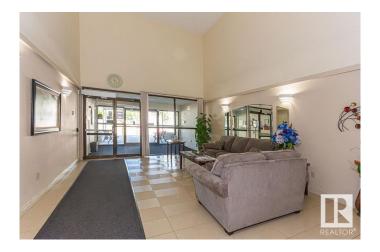

## \$110,000

2 Bedroom, 2.00 Bathroom, 878 sqft Condo / Townhouse on 0.00 Acres

La Perle, Edmonton, AB

Handyman special! Excellent sweat equity property offering 877 sqft, two bedroom, two full bath apartment condo on the third floor of a four floor, 45+ building. Bright kitchen with spacious living room. Master has walk though closet and a three piece ensuite. In suite laundry and storage plus the private and sunny south facing balcony also has an additional storage room attached. Comes with parking stall and there is plenty of visitor parking. Carrington Place has very nice amenities including indoor pool and whirlpool, exercise room, social rooms, crafts and library. Close to major shopping and major routes.

## Interior

Interior Features ensuite bathroom

Appliances Dryer, Microwave Hood Fan, Refrigerator, Stove-Electric, Washer

Heating Hot Water, Natural Gas