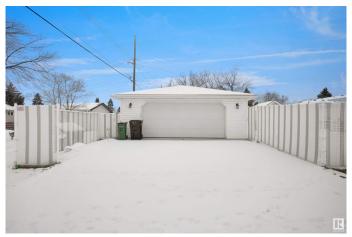

Bedroom, 1.50 Bathroom, 1,051 sqft Single Family on 0.00 Acres

Jasper Park, Edmonton, AB

INVESTOR ALERT! This sough after 52'x147'. Corner lot offering over 700 sq/m. Ideal for a wide range of redevelopment possibilities. This property is perfect for your next multi-unit or custom project and is located in the mature neighbourhood of Jasper Park. The home is clean and well-maintained with 2 bedrooms and a double detached garage. Close to WEM, Whitemud Dr, LRT and Downtown! This is a rare property with huge potential.

Built in 1959

#### **Essential Information**

MLS® # E4442326 Price \$569,000

Bedrooms 2

Bathrooms 1.50

Full Baths 1

Half Baths 1

Square Footage 1,051 Acres 0.00

Year Built 1959

Type Single Family

Sub-Type Detached Single Family

Style Bungalow

Status Active







# **Community Information**

Address 15220 91 Avenue

Area Edmonton

Subdivision Jasper Park

City Edmonton
County ALBERTA

Province AB

Postal Code T5R 4Z5

# **Amenities**

Amenities Deck

Parking Double Garage Detached

# Interior

Appliances Dishwasher-Built-In, Dryer, Hood Fan, Refrigerator, Stove-Electric,

Washer

Heating Forced Air-1, Natural Gas

Stories 2

Has Basement Yes

Basement Full, Partially Finished

#### **Exterior**

Exterior Wood, Vinyl

Exterior Features Back Lane, Corner Lot, Schools, Shopping Nearby, See Remarks

Roof Asphalt Shingles

Construction Wood, Vinyl

Foundation Concrete Perimeter

### Additional Information

Date Listed June 13th, 2025

Days on Market 2

Zoning Zone 22

DATA IS DEEMED RELIABLE BUT IS NOT GUARANTEED ACCURATE BY THE REALTORS® ASSOCIATION