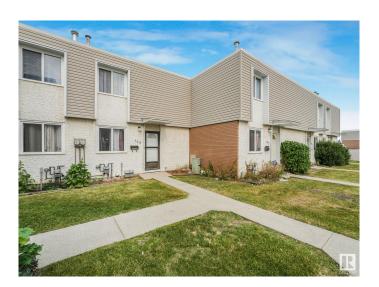

# \$249,800 - 103 Cornell Court, Edmonton

MLS® #E4442235

# \$249,800

4 Bedroom, 2.00 Bathroom, 976 sqft Condo / Townhouse on 0.00 Acres

Kilkenny, Edmonton, AB

This spacious 3-bedroom, 2-bathroom condo offers great potential and backs onto a peaceful green space! The finished basement features a versatile room ideal for an office or den, plus a full 4-piece bathroom. Upstairs, enjoy three good-sized bedrooms and a 4-piece bathroom. With an assigned parking stall and walking distance to schools, shopping, parks, daycares, and public transit, convenience is at your doorstep. Affordable condo fees add incredible value. Recent upgrades include a new stove, dishwasher, countertop, toilet, and sink (2024). Whether you're a first-time buyer or investor, this condo provides endless possibilities in a prime location.