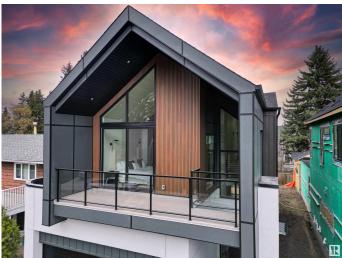

#### \$1,380,000

4 Bedroom, 3.50 Bathroom, 2,505 sqft Single Family on 0.00 Acres

Pleasantview (Edmonton), Edmonton, AB

Welcome to this beautiful Brand New Home built by Varsity, located in the sought-after community of Pleasantview. Offering over 3,000 sq ft of fully developed living space, this residence is designed to impress. Step inside to discover soaring 10' ceilings on the main floor and 9' ceilings in the fully finished basement, creating an open and airy ambiance throughout. The heart of the home features a chef-inspired kitchen complete with upgraded appliances & an impressive walk-through pantry, ideal for effortless entertaining and everyday convenience. This spacious home boasts 4 generous bedrooms and 3.5 stylish bathrooms, offering ample space for the entire family. Step outside onto a massive deck with sleek glass railing – perfect for relaxing or hosting gatherings. Additional upgrades include designer light fixtures and premium plumbing fixtures that add a modern, sophisticated touch throughout the home. Don't miss this exceptional opportunity to own a truly remarkable home in Pleasantview!