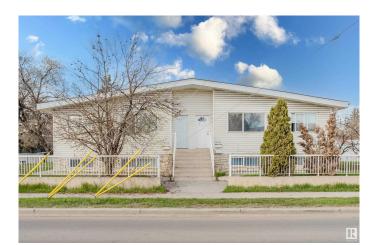

# \$699,900 - 9516 - 9518 127 Avenue, Edmonton

MLS® #E4440811

## \$699,900

10 Bedroom, 4.00 Bathroom, 2,436 sqft Single Family on 0.00 Acres

Killarney, Edmonton, AB

Investor Alert! Opportunity knocks with this spacious side-by-side duplex in Killarney, offering two large upper units with their own private entrances and generous layouts. Each basement features an additional 3 bedrooms, kitchen, 4-piece bath, and laundry. High ceilings and plenty of storage enhance the livability across all spaces. Perfectly positioned near 97 Street amenities, a local strip mall, and key commuter routes like Downtown, Yellowhead Trail, Anthony Henday, and 127 Ave. A solid buy in a central, high-demand neighborhood!