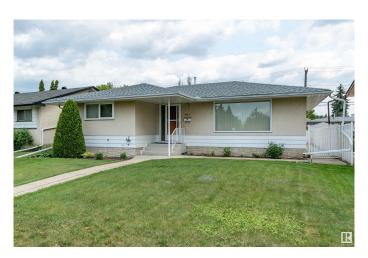

#### \$459.707

4 Bedroom, 2.00 Bathroom, 1,150 sqft Single Family on 0.00 Acres

Malmo Plains, Edmonton, AB

PRIME LOCATION for this solid bungalow in Malmo Plains! Close to Southgate Mall, schools, transit and only minutes to U of A! Well maintained over the years with many high ticket items done: NEWER SHINGLES, FURNACE, HWT & 3 NEW WINDOWS. Featuring an open and spacious living room with dining area. Eat-in kitchen. There are 3 bedrooms on the main plus a 4 piece bathroom. The basement has a large Rec room with open flex area, electric fireplace, 4th bedroom, 3 piece bathroom, utility and storage space. Lovely backyard with patio area plus a DOUBLE detached garage! Immediate possession is available! Visit REALTOR® website for more information.

## **Exterior**

Exterior Wood, Stucco

Exterior Features Back Lane, Fenced, Playground Nearby, Public Transportation,

**Shopping Nearby** 

Roof Asphalt Shingles

Construction Wood, Stucco

Foundation Concrete Perimeter