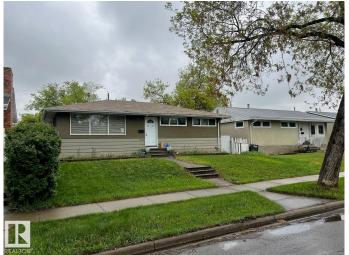

# \$370,000 - 10816 163 Street, Edmonton

MLS® #E4439627

# \$370,000

3 Bedroom, 2.00 Bathroom, 1,044 sqft Single Family on 0.00 Acres

Mayfield, Edmonton, AB

This bungalow home is tucked away on a tree lined street in the popular community of Mayfield! The main level features an open layout with a newer kitchen, dining nook, and a spacious living room with laminate flooring. Three bedrooms share the main 4pc. bathroom. Room to grow with a finished basement that includes a family room, games area, second bathroom, laundry area, and plenty of storage. Enjoy the huge backyard this summer. There is off-street parking and plenty of room for a future garage. Close to schools, parks, shopping, and commuting routes to anywhere in the city.

## **Essential Information**

MLS® # E4439627 Price \$370,000

Bedrooms 3
Bathrooms 2.00

Full Baths 2

Square Footage 1,044
Acres 0.00
Year Built 1958

Type Single Family

Sub-Type Detached Single Family

Style Bungalow