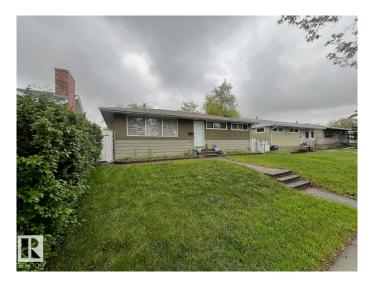

# \$370,000 - 10816 163 Street, Edmonton

MLS® #E4439627

# \$370,000

3 Bedroom, 2.00 Bathroom, 1,044 sqft Single Family on 0.00 Acres

Mayfield, Edmonton, AB

This bungalow home is tucked away on a tree lined street in the popular community of Mayfield! The main level features an open layout with a newer kitchen, dining nook, and a spacious living room with laminate flooring. Three bedrooms share the main 4pc. bathroom. Room to grow with a finished basement that includes a family room, games area, second bathroom, laundry area, and plenty of storage. Enjoy the huge backyard this summer. There is off-street parking and plenty of room for a future garage. Close to schools, parks, shopping, and commuting routes to anywhere in the city.

## **Essential Information**

MLS® # E4439627 Price \$370,000

Bedrooms 3
Bathrooms 2.00

Full Baths 2

Square Footage 1,044
Acres 0.00
Year Built 1958

Type Single Family

Sub-Type Detached Single Family

Style Bungalow