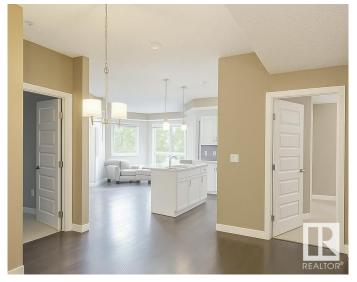

### \$265,000

2 Bedroom, 2.00 Bathroom, 962 sqft Condo / Townhouse on 0.00 Acres

Bonnie Doon, Edmonton, AB

Welcome to this bright and spacious two-bedroom, two-bath ground-floor unit, offering the perfect blend of comfort and convenience. The open-concept layout features a modern kitchen with stainless steel appliances, an island with a breakfast bar, and a cozy dining area that flows seamlessly into the inviting living space. Step outside onto your patioâ€"ideal for morning coffee or evening relaxation. The primary bedroom boasts a walk-in closet and a 4-piece ensuite, while the second bedroom offers flexibility for guests or a home office. Additional highlights include in-suite laundry and an underground parking stall. Located close to public transit, parks, shops, and all amenities, this unit is the perfect place to call home!

## Interior

Interior Features ensuite bathroom

Appliances Dishwasher-Built-In, Dryer, Microwave Hood Fan, Refrigerator,

Stove-Electric, Washer

Heating Forced Air-1, Natural Gas