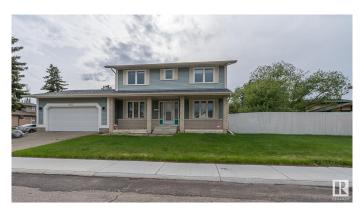

## \$550,000

5 Bedroom, 3.50 Bathroom, 2,065 sqft Single Family on 0.00 Acres

Summerlea, Edmonton, AB

Beautiful 5 Bedroom Home with Fully Finished Basement on a Massive Corner Lot steps to WEM! This well-maintained home features a Brand New Roof, Upgraded Windows, 2 Upgraded Bathrooms and a number of quality upgrades throughout. The spacious kitchen boasts a unique sunshine ceiling and abundant oak cabinetry. Enjoy elegant meals in the formal dining room with French doors, and relax in the cozy family room enhanced with rich oak finishes and wood burning fireplace. The main floor also includes a convenient laundry room. The fully finished basement offers additional living space and flexibility for a guest room, office, or gym. Located close to shopping and public transportation.

### **Essential Information**

MLS® # E4438358 Price \$550,000

Bedrooms 5

Bathrooms 3.50

Full Baths 3

Half Baths 1

Square Footage 2,065

Acres 0.00

#### **Exterior**

Exterior Wood, Brick, Vinyl

Exterior Features Fenced, Golf Nearby, Landscaped, Shopping Nearby

Roof Asphalt Shingles
Construction Wood, Brick, Vinyl

Foundation Slab