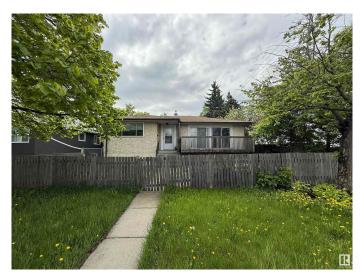

# \$459,900 - 9851 69 Avenue, Edmonton

MLS® #E4438105

## \$459,900

4 Bedroom, 2.00 Bathroom, 1,206 sqft Single Family on 0.00 Acres

Hazeldean, Edmonton, AB

Development opportunity is knocking in the community of Hazeldeen. Corner 55x105 Ft Lot adjacent to 99 street. Ideal for building a triplex with basement suites or side by side duplex with garden suite.

Built in 1954

### **Essential Information**

MLS® # E4438105 Price \$459,900

Bedrooms 4
Bathrooms 2.00

Full Baths 2

Square Footage 1,206 Acres 0.00 Year Built 1954

Type Single Family

Sub-Type Detached Single Family

Style Bungalow

### **Exterior**

Exterior Wood, Stucco

**Exterior Features** Corner Lot, Flat Site, Public Transportation, Shopping Nearby

Roof **Asphalt Shingles** Construction

Wood, Stucco

Foundation Concrete Perimeter