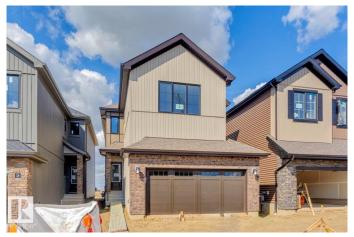

# \$587,958 - 10 Chartres Close, St. Albert

MLS® #E4437948

#### \$587,958

3 Bedroom, 2.50 Bathroom, 2,240 sqft Single Family on 0.00 Acres

Chérot, St. Albert, AB

Available for August Possession – The Kiera Model by Bedrock Homes in Cherot. Discover the thoughtfully designed Kiera model by Bedrock Homes, located in the Cherot community. This â€~Open to Below' layout offers a bright foyer leading to a flex room, half bath, and a functional mudroom off the spacious double garage. The open-concept kitchen, dining area, and great room provide an ideal setting for entertaining. Upstairs, a bridge-style hallway connects to a bonus room, two generously sized bedrooms, a full bathroom, and a convenient laundry area. The primary suite includes a large walk-in closet and a spa-inspired ensuite.

#### **Essential Information**

MLS® # E4437948 Price \$587,958

Bedrooms 3
Bathrooms 2.50
Full Baths 2

Half Baths 1

Square Footage 2,240 Acres 0.00

Year Built 2025

Type Single Family

Sub-Type Detached Single Family

# **Community Information**

Address 10 Chartres Close

Area St. Albert
Subdivision Chérot
City St. Albert
County ALBERTA

Province AB

Postal Code T8N 0R6