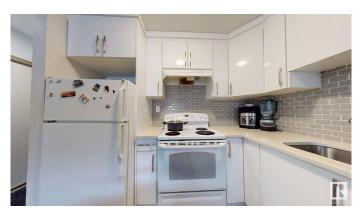

# \$129,000

1 Bedroom, 1.00 Bathroom, 610 sqft Condo / Townhouse on 0.00 Acres

Weinlos, Edmonton, AB

TOTALLY RENOVATED!! This property presents an opportunity for both investors and first-time buyers willing to invest time and effort into improvements, backed by the security of a healthy reserve fund and recent roof replacement. This one bedroom, second-floor unit has a U-shaped kitchen layout, Spacious living and bedroom areas, In-suite storage and full main bathroom. Located in a family friendly community of Weinlos. Close to parks, schools, shopping etc. The building is located next to MILLWOOS GURUDWARA SAHIB. Close to schools, shopping, play grounds, public transportation and all other amenities. A must see unit!

# Interior

Appliances Dishwasher-Built-In, Hood Fan, Refrigerator, Stove-Electric, Window

Coverings

Heating Hot Water, Natural Gas