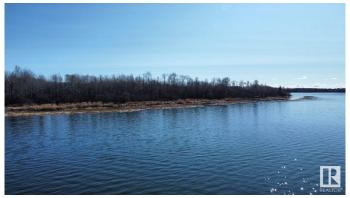

## \$155,000

0 Bedroom, 0.00 Bathroom, Rural on 0.49 Acres

Moonlight Bay\_CBAR, Rural Barrhead County, AB

Premium Lake Lots in Exclusive New Subdivision Introducing a rare opportunity to own a piece of lakeside paradise just minutes from Barrhead and 40 minutes from Edmonton. These treed lots offer a variety of sizes & prices to suit your visionâ€"whether you're building a seasonal retreat or a year-round getaway. Enjoy stunning west-facing rear yards with direct lake access & views, perfect for watching sunsets in complete tranquility. Lots 2-7 are lake front and lots 9-11 are back lots. All back lots have lake access with a shared dock and room for a boat lift! Secure your ideal lot today and build the cabin or home you've always dreamed of in this serene, private setting.

### **Exterior**

Exterior Features Backs Onto Park/Trees, Beach Access, Boating, Cul-De-Sac, Golf

Nearby, Lake Access Property, Private Setting, Schools, Shopping

Nearby, Treed Lot

Lot Description 34.8 x 56.42