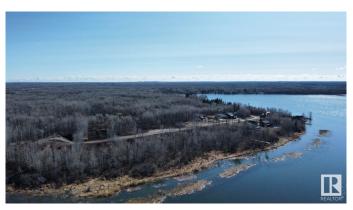

## \$155,000

0 Bedroom, 0.00 Bathroom, Rural on 0.49 Acres

Moonlight Bay\_CBAR, Rural Barrhead County, AB

Premium Lake Lots in Exclusive New Subdivision Introducing a rare opportunity to own a piece of lakeside paradise just minutes from Barrhead and 40 minutes from Edmonton. These treed lots offer a variety of sizes & prices to suit your visionâ€"whether you're building a seasonal retreat or a year-round getaway. Enjoy stunning west-facing rear yards with direct lake access & views, perfect for watching sunsets in complete tranquility. Lots 2-7 are lake front and lots 9-11 are back lots. All back lots have lake access with a shared dock and room for a boat lift! Secure your ideal lot today and build the cabin or home you've always dreamed of in this serene, private setting.

### **Exterior**

Exterior Features Backs Onto Park/Trees, Beach Access, Boating, Cul-De-Sac, Golf

Nearby, Lake Access Property, Private Setting, Schools, Shopping

Nearby, Treed Lot

Lot Description 34.8 x 56.42