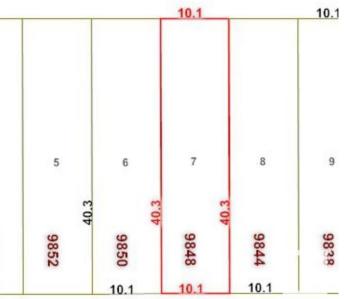

## \$399,000

0 Bedroom, 1.00 Bathroom, Single Family on 0.00 Acres

Ritchie, Edmonton, AB

This fantastic approx. 4362 sq.ft. lot in the highly desirable mature neighbourhood of Ritchie could be yours! It is located on a treelined street and near Ritchie Park and the Community League. The neighbourhood features great dining, shopping, and entertainment venues; quick access to the Millcreek Ravine; easy public transit; close to downtown and the University, and so much more. The property is being sold for land value, as is where is upon possession. Build your dream home or a multi-unit structure.

# **Community Information**

| Address     | 9848 77 Avenue |
|-------------|----------------|
| Area        | Edmonton       |
| Subdivision | Ritchie        |

| City        | Edmonton               |
|-------------|------------------------|
| County      | ALBERTA                |
| Province    | AB                     |
| Postal Code | T6E 1M4                |
| Amenities   |                        |
| Parking     | Single Garage Detached |