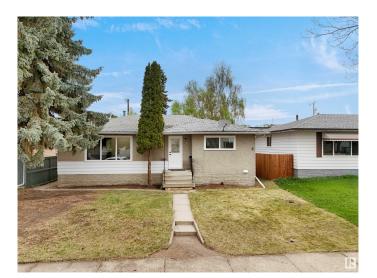

## \$420,000

5 Bedroom, 2.50 Bathroom, 1,012 sqft Single Family on 0.00 Acres

Beverly Heights, Edmonton, AB

Welcome to this beautifully renovated bungalow in the desirable neighborhood of Beverly Heights! Situated on a spacious 50ft x 120ft lot, this home offers modern living in a prime location close to schools, parks, and all essential amenities. Featuring 5 bedrooms and 2.5 upgraded bathrooms, it boasts all new Windows, new flooring, new lighting fixtures & electrical panel, new stainless steel appliances, and a new hot water tank (HWT). Enjoy stylish finishes including upgraded doors and modern plumbing fixtures throughout. The fully finished basement includes a second kitchen, 2 bedrooms, separate laundry, and a separate entrance ideal for extended family. This turn-key property combines comfort, convenience, and versatility.

## **Exterior**

Exterior Wood, Stucco

Exterior Features Playground Nearby, Public Transportation, Schools

Roof Asphalt Shingles

Construction Wood, Stucco

Foundation Concrete Perimeter