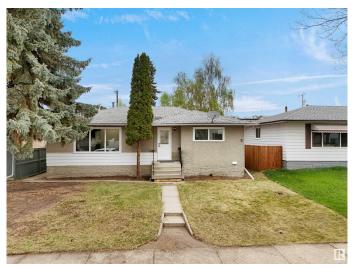

## \$420,000

5 Bedroom, 2.50 Bathroom, 1,012 sqft Single Family on 0.00 Acres

Beverly Heights, Edmonton, AB

Welcome to this beautifully renovated bungalow in the desirable neighborhood of Beverly Heights! Situated on a spacious 50ft x 120ft lot, this home offers modern living in a prime location close to schools, parks, and all essential amenities. Featuring 5 bedrooms and 2.5 upgraded bathrooms, it boasts all new Windows, new flooring, new lighting fixtures & electrical panel, new stainless steel appliances, and a new hot water tank (HWT). Enjoy stylish finishes including upgraded doors and modern plumbing fixtures throughout. The fully finished basement includes a second kitchen, 2 bedrooms, separate laundry, and a separate entrance ideal for extended family. This turn-key property combines comfort, convenience, and versatility.

## **Exterior**

Exterior Wood, Stucco

Exterior Features Playground Nearby, Public Transportation, Schools

Roof Asphalt Shingles

Construction Wood, Stucco

Foundation Concrete Perimeter