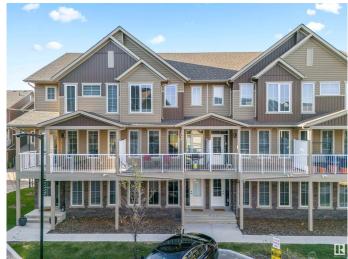

## **Amenities**

County

**Amenities** Ceiling 9 ft., Parking-Visitor **Parking Double Garage Attached** 

### \$389,000

3 Bedroom, 2.50 Bathroom, 1,666 sqft Condo / Townhouse on 0.00 Acres

Graydon Hill, Edmonton, AB

1,665.94 SQ FT of stylish, modern living in the sought-after community of GRAYDON HILL! This 3-bedroom townhome (BUILT in 2021) features a spacious DOUBLE ATTACHED GARAGE, sleek STAINLESS STEEL APPLIANCES, and PATIOS at both the FRONT and BACK. Enjoy a bright, open-concept main floor with living, dining, kitchen, and 2-piece bath. Upstairs offers 3 generous BEDROOMS, a 3-piece ENSUITE, 4-piece main BATH, and convenient top-floor LAUNDRY. Minutes from the Henday, airport, parks & golfâ€"LOW CONDO FEES make this a perfect STARTER HOME or SMART INVESTMENT!!