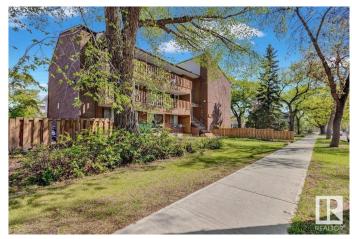

# \$109,900 - 11108 108 Avenue, Edmonton

MLS® #E4436570

#### \$109,900

2 Bedroom, 1.00 Bathroom, 842 sqft Condo / Townhouse on 0.00 Acres

Queen Mary Park, Edmonton, AB

Welcome Home! Terrific adult living building in Queen Mary Park on Quiet Mature Tree Lined Street. 841 Sq Ft 2 Bedroom 1 Bathroom 1 Parking with In Suite Laundry! Huge south street facing patio. Quiet building 18+ Adult Living. Front entrance with mail box and buzzer leads down to main floor unit. Tons of storage and space. Entrance closet. Walk through kitchen with all appliances. Dining table area. Large living room with patio doors to sunny patio space. In suite storage room. Stackable washer dryer included. Full bathroom with tub. 2 Large bedrooms! Well kept and clean building. Close to Macewan, NAIT, Rogers, Downtown, Brewery District, Kingsway, Parks, Schools, Public Transportation, and So Much More! Condo fees include heat and water. Great place to call home or to invest in Edmonton.

## **Community Information**

Address 11108 108 Avenue

Area Edmonton

Subdivision Queen Mary Park

City Edmonton
County ALBERTA

Province AB

Postal Code T5H 3Z3