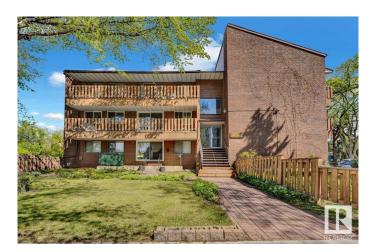

# \$109,900 - 11108 108 Avenue, Edmonton

MLS® #E4436570

#### \$109,900

2 Bedroom, 1.00 Bathroom, 842 sqft Condo / Townhouse on 0.00 Acres

Queen Mary Park, Edmonton, AB

Welcome Home! Terrific adult living building in Queen Mary Park on Quiet Mature Tree Lined Street. 841 Sq Ft 2 Bedroom 1 Bathroom 1 Parking with In Suite Laundry! Huge south street facing patio. Quiet building 18+ Adult Living. Front entrance with mail box and buzzer leads down to main floor unit. Tons of storage and space. Entrance closet. Walk through kitchen with all appliances. Dining table area. Large living room with patio doors to sunny patio space. In suite storage room. Stackable washer dryer included. Full bathroom with tub. 2 Large bedrooms! Well kept and clean building. Close to Macewan, NAIT, Rogers, Downtown, Brewery District, Kingsway, Parks, Schools, Public Transportation, and So Much More! Condo fees include heat and water. Great place to call home or to invest in Edmonton.

#### **Exterior**

Exterior Wood, See Remarks

Exterior Features Playground Nearby, Public Transportation, Schools, Shopping Nearby,

See Remarks

Roof See Remarks

Construction Wood, See Remarks
Foundation Concrete Perimeter