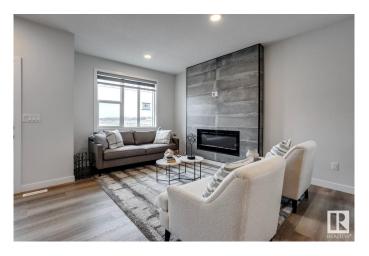

#### \$450.000

3 Bedroom, 2.50 Bathroom, 1,373 sqft Single Family on 0.00 Acres

Easton, Spruce Grove, AB

Welcome to this beautifully designed 2-storey new build featuring modern style and smart functionality. The main floor offers a bright open-concept layout with a cozy electric fireplace in the living room, a spacious dining area, and a stylish kitchen complete with a pantry, island, and breakfast bar. A convenient mud room, 2pc bath, and separate side entrance add to the appeal. Upstairs, the primary bedroom features a walk-in closet and 4pc ensuite, while two additional bedrooms share another full 4pc bath. The upper-floor laundry adds everyday convenience to this fantastic home. A perfect blend of comfort and potential - ready for your next chapter. \*Photos are representative\*

## Interior

Interior Features ensuite bathroom

Appliances Dishwasher-Built-In, Microwave Hood Fan, Refrigerator, Stove-Electric

Heating Forced Air-1, Natural Gas

Fireplace Yes

Fireplaces Insert

Stories 2

Has Basement Yes