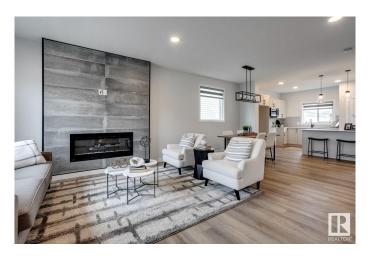

#### \$450.000

3 Bedroom, 2.50 Bathroom, 1,373 sqft Single Family on 0.00 Acres

Easton, Spruce Grove, AB

Welcome to this beautifully designed 2-storey new build featuring modern style and smart functionality. The main floor offers a bright open-concept layout with a cozy electric fireplace in the living room, a spacious dining area, and a stylish kitchen complete with a pantry, island, and breakfast bar. A convenient mud room, 2pc bath, and separate side entrance add to the appeal. Upstairs, the primary bedroom features a walk-in closet and 4pc ensuite, while two additional bedrooms share another full 4pc bath. The upper-floor laundry adds everyday convenience to this fantastic home. A perfect blend of comfort and potential - ready for your next chapter. \*Photos are representative\*

## Interior

Interior Features ensuite bathroom

Appliances Dishwasher-Built-In, Microwave Hood Fan, Refrigerator, Stove-Electric

Heating Forced Air-1, Natural Gas

Fireplace Yes

Fireplaces Insert

Stories 2

Has Basement Yes