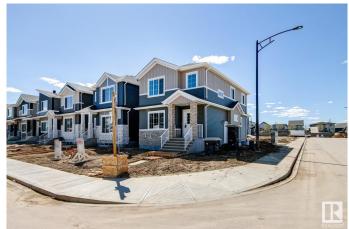

## \$544,000

4 Bedroom, 3.00 Bathroom, 1,751 sqft Single Family on 0.00 Acres

Starling, Edmonton, AB

Ready-Move-In! Stunning 1750 sq. ft. single-family detached home in Starling South, Edmonton! This beautifully designed property is built on a corner lot and features a main floor with a full bath, bedroom/den, spacious living room, dining area, and modern kitchen. Upstairs, find a bonus room, 3 bedrooms and 2 full bathrooms, including a luxurious primary suite. private side entrance for potential legal basement suite. Open to above foyer at entrance. The home comes with appliances credit, and garage pad. Quick possession

#### **Exterior**

Exterior Wood, Stone, Stucco, Vinyl

Exterior Features Back Lane, Corner Lot, Environmental Reserve, Golf Nearby,

Playground Nearby

Roof Asphalt Shingles

Construction Wood, Stone, Stucco, Vinyl