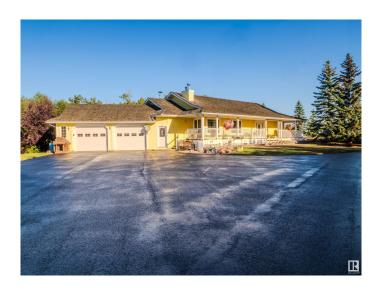

# \$1,499,702

3 Bedroom, 3.00 Bathroom, 1,791 sqft Rural on 17.45 Acres

None, Rural Strathcona County, AB

**CUSTOM BUILT WALKOUT** BUNGALOW...42'x 72' SHOP with 14' **OVERHEAD DOOR...COUNTRY &** WESTERN SALOON WITH WOOD BURNING STOVE... AMAZING LOCATION close to Sherwood Park and Hwy 21 OFFERING FANTASTIC WOODLAND VIEWS AND PRIVACY..This one of a kind property is built for indoor-outdoor entertaining with both upper & lower decks. Amazing FULLY DEVELOPED walkout basement complete with 2 bedrooms, REC room & Full bathroom. The main floor features a large primary bedroom with ensuite, walk in closet and a grand living room accented by a stunning stone fireplace vaulted ceiling. Den/ Flex room, chefs kitchen with granite countertops, custom cabinetry, 2pc powder and mudroom leading to the oversized heated double attached garage. This is a must see. ~WELCOME HOME!~

#### **Essential Information**

MLS® # E4435647 Price \$1,499,702

Bedrooms 3 Bathrooms 3.00

Full Baths 2 Half Baths 2

Square Footage 1,791 Acres 17.45 Year Built 1998

Type Rural

Sub-Type Detached Single Family

Style Bungalow

Status Active