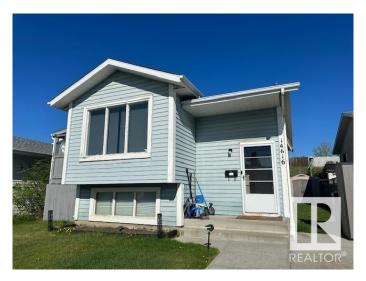

## \$309,000

2 Bedroom, 2.00 Bathroom, 851 sqft Single Family on 0.00 Acres

Kirkness, Edmonton, AB

Perfect for an investment property, first time home buyer or downsizing. This cozy home has everything you need. Living room boasts a large window for natural light. Kitchen contains a large pantry. Separate dining room for entertaining. Or, you can entertain on your covered deck, protected from the elements and with storage underneath. The basement is drywalled, has full-sized windows and a large, modern 3 pc bathroom. Always have a place to park on your private driveway. Furnace and hot water tank are only 3 years old. Front-load washer and dryer were replaced last year.