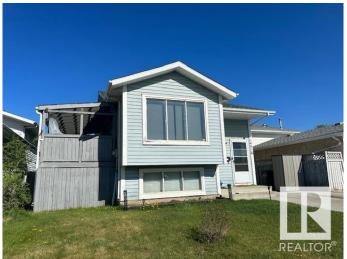

## \$309,000

2 Bedroom, 2.00 Bathroom, 851 sqft Single Family on 0.00 Acres

Kirkness, Edmonton, AB

Perfect for an investment property, first time home buyer or downsizing. This cozy home has everything you need. Living room boasts a large window for natural light. Kitchen contains a large pantry. Separate dining room for entertaining. Or, you can entertain on your covered deck, protected from the elements and with storage underneath. The basement is drywalled, has full-sized windows and a large, modern 3 pc bathroom. Always have a place to park on your private driveway. Furnace and hot water tank are only 3 years old. Front-load washer and dryer were replaced last year.