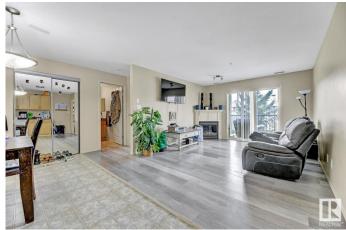

#### \$220,000

2 Bedroom, 2.00 Bathroom, 876 sqft Condo / Townhouse on 0.00 Acres

Blackmud Creek, Edmonton, AB

Great starter home or invesment opportunity in the quiet community of Blackmud Creek. This well kept 3nd floor condo boasts open concept living room with a fireplace, kitchen and dining area. Spacious master bedroom has its on en-suite bathroom and lots of natural light. The 2nd bedroom is vey spacious as well. For the BBQ/outdoors lovers there is a balcony! There is also a storage with the underground parking stall. Other amenities within the condo are: games room, exercise room, social room and a guest suite. Across from an elementary school, next to a shopping complex, and public transportation right outside the building. OPPORTUNITY, LOCATION, CONDITION!

### Interior

Interior Features ensuite bathroom

Appliances Microwave Hood Fan, Refrigerator, Stacked Washer/Dryer,

Stove-Electric

Heating Forced Air-1, Natural Gas