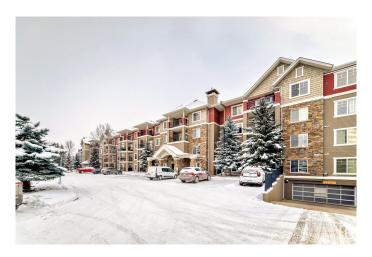

#### \$220,000

2 Bedroom, 2.00 Bathroom, 876 sqft Condo / Townhouse on 0.00 Acres

Blackmud Creek, Edmonton, AB

Great starter home or invesment opportunity in the quiet community of Blackmud Creek. This well kept 3nd floor condo boasts open concept living room with a fireplace, kitchen and dining area. Spacious master bedroom has its on en-suite bathroom and lots of natural light. The 2nd bedroom is vey spacious as well. For the BBQ/outdoors lovers there is a balcony! There is also a storage with the underground parking stall. Other amenities within the condo are: games room, exercise room, social room and a guest suite. Across from an elementary school, next to a shopping complex, and public transportation right outside the building. OPPORTUNITY, LOCATION, CONDITION!

### Interior

Interior Features ensuite bathroom

Appliances Microwave Hood Fan, Refrigerator, Stacked Washer/Dryer,

Stove-Electric

Heating Forced Air-1, Natural Gas