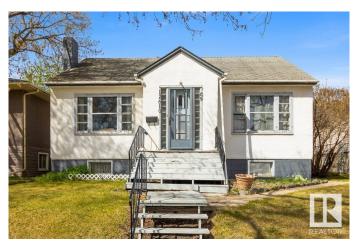

#### \$289,700

2 Bedroom, 1.00 Bathroom, 1,071 sqft Single Family on 0.00 Acres

Balwin, Edmonton, AB

Welcome to this 1071 sq ft bungalow offering great potential in a prime location, ideal for redevelopment or a handyman project! Featuring 2 bedrooms and a 4-piece bath on the main floor, this home sits on a generous 45' x 120' lot zoned RF3, making it an excellent opportunity for investors or builders looking to take advantage of the zoning flexibility. The property also includes a double detached garage, adding both convenience and value. Inside, the home is being sold as is, where is, offering a blank slate for those with vision. Notable updates include a newer furnace (2022), providing a solid start for future improvements. Located close to schools, shopping, transit, and major routes, this property offers both convenience and long-term potential. Whether you're looking to renovate, rebuild, or redevelop, this is a rare opportunity in an increasingly desirable area. Don't miss your chance to unlock the potential of this well-located property!

## **Essential Information**

MLS® # E4433402 Price \$289,700

Bedrooms 2
Bathrooms 1.00

Full Baths 1

Square Footage 1,071 Acres 0.00 Year Built 1949

Type Single Family

Sub-Type Detached Single Family

Style Bungalow