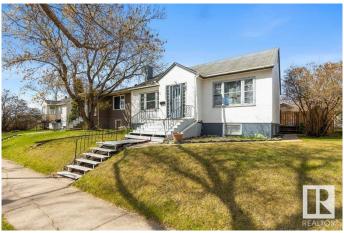

#### \$289,700

2 Bedroom, 1.00 Bathroom, 1,071 sqft Single Family on 0.00 Acres

Balwin, Edmonton, AB

Welcome to this 1071 sq ft bungalow offering great potential in a prime location, ideal for redevelopment or a handyman project! Featuring 2 bedrooms and a 4-piece bath on the main floor, this home sits on a generous 45' x 120' lot zoned RF3, making it an excellent opportunity for investors or builders looking to take advantage of the zoning flexibility. The property also includes a double detached garage, adding both convenience and value. Inside, the home is being sold as is, where is, offering a blank slate for those with vision. Notable updates include a newer furnace (2022), providing a solid start for future improvements. Located close to schools, shopping, transit, and major routes, this property offers both convenience and long-term potential. Whether you're looking to renovate, rebuild, or redevelop, this is a rare opportunity in an increasingly desirable area. Don't miss your chance to unlock the potential of this well-located property!

## **Essential Information**

MLS® # E4433402 Price \$289,700

Bedrooms 2
Bathrooms 1.00

Full Baths 1

Square Footage 1,071 Acres 0.00 Year Built 1949

Type Single Family

Sub-Type Detached Single Family

Style Bungalow