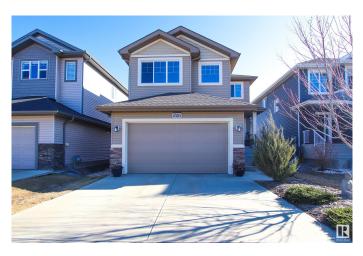

#### \$550,000

3 Bedroom, 2.50 Bathroom, 1,924 sqft Single Family on 0.00 Acres

Robinson, Leduc, AB

This stunning home located in Robinson is filled with upgrades from finishes to security system, permanent lighting, air conditioning & OVERSIZED garage with 8ft door. Walking into this home you will immediately notice the beautiful details through out this open concept main floor. The living room is cozy with the stone fireplace. While the kitchen keeps it bright with ample storage space, white cabinets, pantry, spacious island & S.S. appliances. The dining room is very spacious & leads out to your covered patio & good size yard currently not backing anything. A 2pc bath, mudroom & laundry finish this floor. Head upstairs to find a large bonus area with 3 bedrooms, master featuring ensuite with soaker tub, shower and his and her sinks & walk-in closet. Basement awaits your final touches, perfect community for any family, close proximity to all major amenities, schools and shopping. This home is sure to impress, come and check it out!