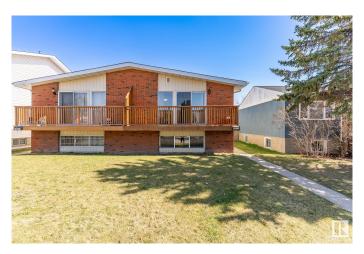

# \$359,900 - 10511 153 Street, Edmonton

MLS® #E4433045

## \$359.900

6 Bedroom, 2.50 Bathroom, 1,058 sqft Single Family on 0.00 Acres

Canora, Edmonton, AB

NEW LISTING! This lovely half duplex is ready for a new owner. The main floor kitchen is brand new, and is absolutely stunning. New kitchen cabinets, quartz countertops, and upgraded sink, new faucet, and black hardware/lighting. Complimented with a large south window, this kitchen shines bright. Fresh paint throughout and various other updates, this home shows well. Live here, or rent this 6 bedroom (3 bedrooms up, 3 bedrooms down) and 2.5 bathroom home. The home comes with 2 kitchens and 2 sets of laundry units. Soundproofing was added to the basement ceiling. There is a full-sized, west facing deck off the main floor, through the massive patio windows. The backyard is nicely manicured and features a single garage that's in great shape.

### **Exterior**

Exterior Wood, Brick, Vinyl

Exterior Features Back Lane, Fenced, Landscaped, Playground Nearby, Public

Transportation, Schools

Roof Asphalt Shingles
Construction Wood, Brick, Vinyl

Foundation Concrete Perimeter