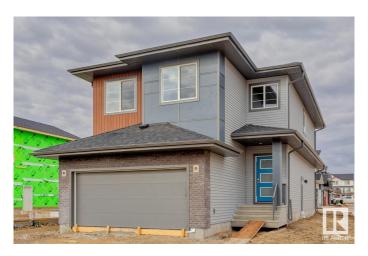

### \$677,318

5 Bedroom, 4.00 Bathroom, 2,371 sqft Single Family on 0.00 Acres

The Uplands, Edmonton, AB

Welcome to this stunning home in the sought-after Uplands community, offering modern finishes and thoughtful design throughout. Perfect for families, this home combines comfort, functionality, and style. 5 generously sized bedrooms and 4 full bathrooms, ideal for growing families or hosting guests. Modern Finishes with quartz countertops throughout the home, adding elegance and durability to every surface. MDF shelving throughout, providing ample storage solutions for an organized living space. Beautiful railing design that adds character and charm to the home's interior. Situated on a corner lot, offering extra privacy, space, and plenty of natural light.

#### **Exterior**

Exterior Wood, Brick, Vinyl

Exterior Features Corner Lot, Cul-De-Sac, Park/Reserve, Schools, Shopping Nearby

Roof Asphalt Shingles

Construction Wood, Brick, Vinyl Foundation Concrete Perimeter