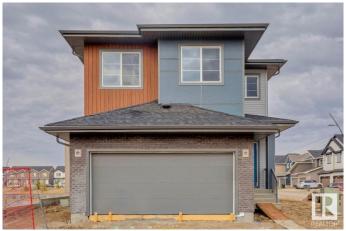

### \$677,318

5 Bedroom, 4.00 Bathroom, 2,371 sqft Single Family on 0.00 Acres

The Uplands, Edmonton, AB

Welcome to this stunning home in the sought-after Uplands community, offering modern finishes and thoughtful design throughout. Perfect for families, this home combines comfort, functionality, and style. 5 generously sized bedrooms and 4 full bathrooms, ideal for growing families or hosting guests. Modern Finishes with quartz countertops throughout the home, adding elegance and durability to every surface. MDF shelving throughout, providing ample storage solutions for an organized living space. Beautiful railing design that adds character and charm to the home's interior. Situated on a corner lot, offering extra privacy, space, and plenty of natural light.

#### **Exterior**

Exterior Wood, Brick, Vinyl

Exterior Features Corner Lot, Cul-De-Sac, Park/Reserve, Schools, Shopping Nearby

Roof Asphalt Shingles

Construction Wood, Brick, Vinyl Foundation Concrete Perimeter