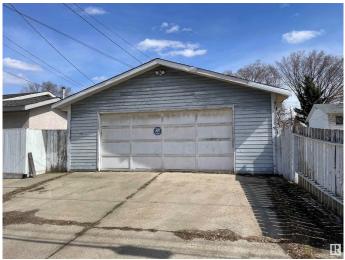

# \$274,900 - 12816 103 Street, Edmonton

MLS® #E4431886

### \$274,900

0 Bedroom, 0.00 Bathroom, Single Family on 0.00 Acres

Lauderdale, Edmonton, AB

Investment opportunity located in the Heart of Lauderdale! This property is perfectly positioned on a quiet, family-friendly street, offering both privacy and strong builder vibes. Sitting on a generously sized lot with excellent land use potential, its an ideal opportunity for savvy investors or future redevelopment. This property includes a double detached garage, existing home ( no warranties or representation). Looking to build? This one offers endless potential- well matured neighborhood !! Close to all amenities, schools, parks, shopping and dining!







| E4431886        |
|-----------------|
| \$274,900       |
| 0.00            |
| 0.00            |
| Single Family   |
| Vacant Lot/Land |
| Bungalow        |
| Active          |
|                 |

## **Community Information**

| Address     | 12816 103 Street |
|-------------|------------------|
| Area        | Edmonton         |
| Subdivision | Lauderdale       |



| City        | Edmonton |
|-------------|----------|
| County      | ALBERTA  |
| Province    | AB       |
| Postal Code | T5E 4M1  |

#### Amenities

Parking Double Garage Detached

#### Exterior

Exterior Features Back Lane, Fenced, Playground Nearby, Public Transportation, Schools, Shopping Nearby

#### **Additional Information**

| Date Li  | sted |  | April 18th, 2025 |
|----------|------|--|------------------|
|