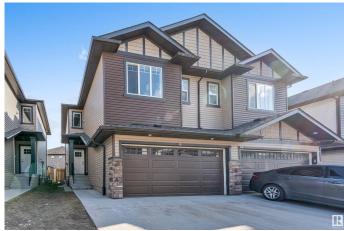

## \$479,999

4 Bedroom, 3.50 Bathroom, 1,507 sqft Condo / Townhouse on 0.00 Acres

Laurel, Edmonton, AB

DOUBLE CAR GARAGE, SEPARATE ENTRANCE to basement this Half Duplex has it all. On main floor you will find beautiful kitchen up to ceiling cabinets with quartz countertops, stainless steel appliances, living room with fireplace, nook and 1/2 bath. Spindle railing on stairs. up stairs you will find spacious bonus area, Master bedroom with his own en suite bath. 2 other good size bedrooms and common full bath, top floor laundry. Basement is fully finished with another kitchen a full bath, 1 Bedroom, separate laundry. close to all shopping and major roads.