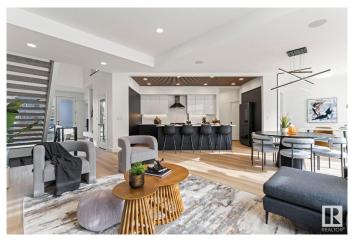

### \$999,000

3 Bedroom, 2.50 Bathroom, 2,404 sqft Single Family on 0.00 Acres

Keswick Area, Edmonton, AB

Award winning builder, Kanvi Homes, presents The Ethos32 showhome! This innovative streetscape design is unparalleled to those in the surrounding neighbourhood. The bright, oversized windows throughout floods the home in natural light in every space. The unique angle kitchen design is a standout focal in this home: framed in sleek black matte cabinetry, incredible black stainless appliances and a striking wood slat feature on the ceiling. Featuring a main floor den and fully equipped with 100― Napoleon fireplace, washer/dryer, central air, window treatments and a professionally landscaped yard and fencing. Visit the Listing Brokerage (and/or listing REALTOR®) website to obtain additional information.