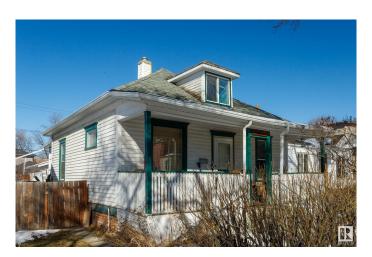

## **Community Information**

Address 11916 95a Street

Area Edmonton

Subdivision Alberta Avenue

City Edmonton
County ALBERTA

Province AB

Postal Code T5G 1R5

### **Exterior**

Exterior Wood, Asphalt

Exterior Features Back Lane, Fenced, Golf Nearby, Paved Lane, Playground Nearby,

Public Transportation, Schools, Shopping Nearby

Roof Asphalt Shingles
Construction Wood, Asphalt