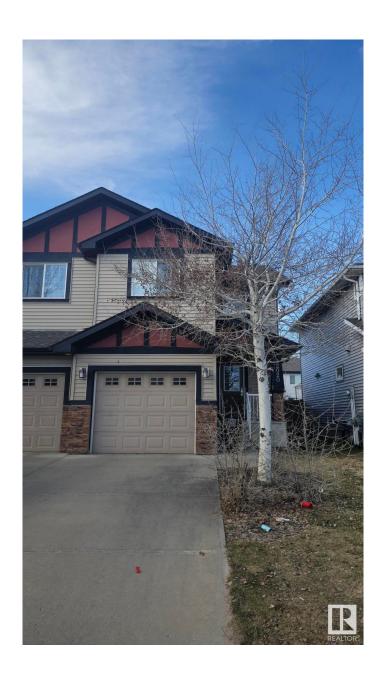

# \$357,000 - 12020 167b, Edmonton

MLS® #E4430138

### \$357,000

3 Bedroom, 2.50 Bathroom, 1,320 sqft Single Family on 0.00 Acres

Rapperswill, Edmonton, AB

This two-story half duplex features an open-concept main floor with granite countertops, hardwood floors, corner gas fireplace, a convenient 2-piece bathroom and direct access to the single attached garage. and access to a fenced backyard with BBQ gas line. Upstairs offers a spacious primary suite with walk-in closet and ensuite, 2 more bedrooms, a full 4-piece bathroom, and upper-level laundry. Located near schools, parks, transit, and shoppingâ€"everything you need is close by!

#### **Essential Information**

MLS® # E4430138 Price \$357,000

Bedrooms 3 Bathrooms 2.50

Full Baths 2 Half Baths 1

Square Footage 1,320 Acres 0.00

Year Built 2012

Type Single Family

Sub-Type Half Duplex

**Exterior** 

Exterior Wood, Vinyl

Exterior Features Fenced

Roof Asphalt Shingles

Construction Wood, Vinyl

Foundation Concrete Perimeter