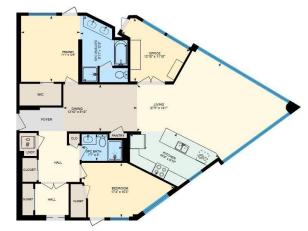

1121-5151 Windermere Blvd, Edmonton, AB Main Floor Interior Area 1350.04 sq ft

Built in 2015

#### \$499,995

2 Bedroom, 2.00 Bathroom, 1,350 sqft Condo / Townhouse on 0.00 Acres

Ambleside, Edmonton, AB

Welcome to luxury living at its finest in Edmontonâ€<sup>™</sup>s prestigious Ambleside neighborhood. Private Elevator and spectacular views. Two "titled" Parking stalls (heated) and one "titled" storage cage. Two Balconies. This exquisite 1,350 sq. ft. single-level executive home offers unparalleled sophistication combined with outstanding functionality. Boasting two beautifully appointed bedrooms and two luxurious bathrooms, including a sumptuous five-piece ensuite, this property exudes elegance from every corner. The open-concept design is accentuated by expansive windows that bathe the interiors in natural light, presenting breathtaking southwest and northwest views. The gourmet kitchen is a culinary masterpiece, with stainless steel appliances and quartz countertops. Adjacent to the kitchen, you'll find a versatile den/office space, perfect for focused work or serene relaxation. Close to Public Transportation, Schools, Shopping, Restaurants, Medical, Anthony Henday and **Terwillegar Drive** 