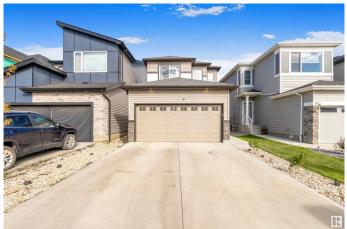

#### \$554,998

4 Bedroom, 3.00 Bathroom, 1,889 sqft Single Family on 0.00 Acres

Crystallina Nera East, Edmonton, AB

The Stella B by BEDROCK HOMES is a generous single-family home model featuring an open-concept main floor. The kitchen, equipped with 41" upper cabinets, overlooks the great room and dining area. A large walk-through pantry connects to the mudroom and an impressive open-to-above staircase. Additionally, the main floor includes a private guest bedroom with its own full bathroom. On the second floor, you'll find a spacious central bonus room that enhances privacy between the primary suite and the additional bedrooms, as well as a laundry room for convenience. The elegant primary suite features a full bathroom and a walk-in closet. With Anthony Henday Drive just minutes away, commuting around Edmonton is effortless, and a variety of nearby amenities ensures you have everything you need within reach.

#### Exterior

| Exterior          | Wood, See Remarks, Stone, Vinyl                                                      |
|-------------------|--------------------------------------------------------------------------------------|
| Exterior Features | Backs Onto Park/Trees, Park/Reserve, Public Transportation, Schools, Shopping Nearby |
| Roof              | Asphalt Shingles                                                                     |
| Construction      | Wood, See Remarks, Stone, Vinyl                                                      |
| Foundation        | Concrete Perimeter                                                                   |