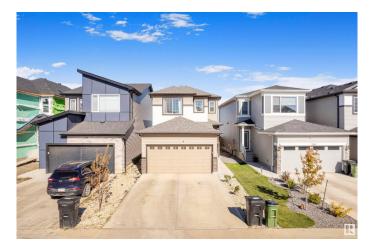

#### \$554,998

4 Bedroom, 3.00 Bathroom, 1,889 sqft Single Family on 0.00 Acres

Crystallina Nera East, Edmonton, AB

The Stella B by BEDROCK HOMES is a generous single-family home model featuring an open-concept main floor. The kitchen, equipped with 41" upper cabinets, overlooks the great room and dining area. A large walk-through pantry connects to the mudroom and an impressive open-to-above staircase. Additionally, the main floor includes a private guest bedroom with its own full bathroom. On the second floor, you'll find a spacious central bonus room that enhances privacy between the primary suite and the additional bedrooms, as well as a laundry room for convenience. The elegant primary suite features a full bathroom and a walk-in closet. With Anthony Henday Drive just minutes away, commuting around Edmonton is effortless, and a variety of nearby amenities ensures you have everything you need within reach.

#### Exterior

| Exterior          | Wood, See Remarks, Stone, Vinyl                                                      |
|-------------------|--------------------------------------------------------------------------------------|
| Exterior Features | Backs Onto Park/Trees, Park/Reserve, Public Transportation, Schools, Shopping Nearby |
| Roof              | Asphalt Shingles                                                                     |
| Construction      | Wood, See Remarks, Stone, Vinyl                                                      |
| Foundation        | Concrete Perimeter                                                                   |