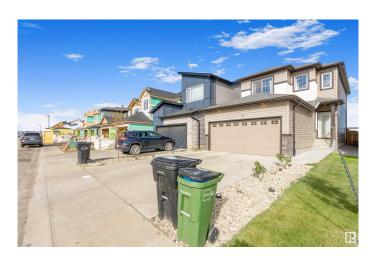

#### \$554,998

4 Bedroom, 3.00 Bathroom, 1,889 sqft Single Family on 0.00 Acres

Crystallina Nera East, Edmonton, AB

The Stella B by BEDROCK HOMES is a generous single-family home model featuring an open-concept main floor. The kitchen, equipped with 41" upper cabinets, overlooks the great room and dining area. A large walk-through pantry connects to the mudroom and an impressive open-to-above staircase. Additionally, the main floor includes a private guest bedroom with its own full bathroom. On the second floor, you'll find a spacious central bonus room that enhances privacy between the primary suite and the additional bedrooms, as well as a laundry room for convenience. The elegant primary suite features a full bathroom and a walk-in closet. With Anthony Henday Drive just minutes away, commuting around Edmonton is effortless, and a variety of nearby amenities ensures you have everything you need within reach.

#### **Essential Information**

| MLS® #         | E4429791  |
|----------------|-----------|
| Price          | \$554,998 |
| Bedrooms       | 4         |
| Bathrooms      | 3.00      |
| Full Baths     | 3         |
| Square Footage | 1,889     |
| Acres          | 0.00      |

#### Exterior

| Exterior          | Wood, See Remarks, Stone, Vinyl                                                      |
|-------------------|--------------------------------------------------------------------------------------|
| Exterior Features | Backs Onto Park/Trees, Park/Reserve, Public Transportation, Schools, Shopping Nearby |
| Roof              | Asphalt Shingles                                                                     |
| Construction      | Wood, See Remarks, Stone, Vinyl                                                      |
| Foundation        | Concrete Perimeter                                                                   |