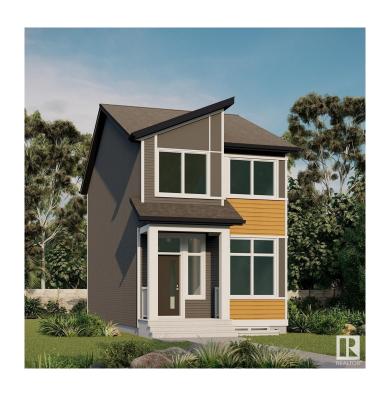

#### \$467,900

3 Bedroom, 2.50 Bathroom, 1,495 sqft Single Family on 0.00 Acres

Marquis, Edmonton, AB

Marvelous Marquis location for this stunning Jayman BUILT 'Erica' model 2 storey. Jayman's Core Performance features with triple pane windows, SOLAR, tankless hot water system, SMART HOME technology, high efficiency furnace and HRV - check out the energy savings you can have! Gorgeous main floor with luxury vinyl plank flooring; open great room design center kitchen featuring included stainless steel appliances, pantry, island & quartz counter tops. A convenient half bath for your guests is on this level. The second floor offers a large owners suite with walk-in closet and full ensuite; two more bedrooms and a second full bath. There is also a stacking laundry closet and a double sized linen closet on this level. Includes front landscaping and a double powered parking pad PLUS there is a side entrance!