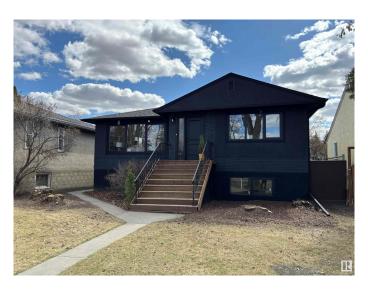

# \$536,500 - 9833 68 Avenue, Edmonton

MLS® #E4429279

## \$536,500

5 Bedroom, 2.00 Bathroom, 1,206 sqft Single Family on 0.00 Acres

Hazeldean, Edmonton, AB

STEPS FROM MILL CREEK RAVINE and HAPPY BEER STREETâ€"your new lifestyle starts HERE. Hike, bike, or stroll the RAVINE TRAILS, grab a pint at local breweries, or sip a latte at one of the nearby cafés. Hazeldean is a hidden gem with a strong COMMUNITY LEAGUE, parks, playgrounds, and quick access to Whyte Ave. This RENOVATED 5-BED, 2-BATH home has a SEPARATE ENTRANCE to a bright in-law suite. Inside: OPEN-CONCEPT layout, custom cabinets, QUARTZ, pot lights, and new German tilt & turn windows. Massive primary, DOUBLE GARAGE, fenced yard, and upgraded landscaping. Live where the good vibes are.

#### **Essential Information**

MLS® # E4429279 Price \$536,500

Bedrooms 5
Bathrooms 2.00

Full Baths 2

Square Footage 1,206 Acres 0.00 Year Built 1956

Type Single Family

Sub-Type Detached Single Family

Style Raised Bungalow

# **Community Information**

Address 9833 68 Avenue

Area Edmonton
Subdivision Hazeldean
City Edmonton
County ALBERTA

Province AB

Postal Code T6E 0R4

#### **Exterior**

Exterior Wood, Stucco

Exterior Features Back Lane, Fenced, Playground Nearby, Schools, Shopping Nearby,

See Remarks

Roof Asphalt Shingles
Construction Wood, Stucco

Foundation Concrete Perimeter