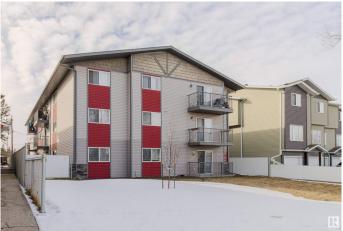

# \$136,900 - 4616 47 Street, Leduc

MLS® #E4428216

#### \$136,900

2 Bedroom, 1.00 Bathroom, 795 sqft Condo / Townhouse on 0.00 Acres

Alexandra Park, Leduc, AB

Opportunity Knocks! Fire Your Landlord own this bright & airy condo. Possibly Less THAN RENT w Water & Heat INCLUDED! Are u a 1st TIME BUYER/INVESTOR? This charming condo is for U. Includes cozy galley kitchen,newer flooring,2 spacious bedrooms & bathroom. Open-concept living room flows effortlessly to YOUR private balcony, making it the ideal spot to unwind. Sunlight pours through large windows, creates a warm & inviting atmosphere. Convenient IN-SUITE Laundry & low Condo FEES, this well-managed gem awaits U. Located a hop, skip & jump from Leduc's downtown, you're near restaurants, shopping, schools & EZ freeway/YEG airport access.

#### **Exterior**

Exterior Wood, Stucco

Exterior Features Back Lane

Roof Asphalt Shingles

Construction Wood, Stucco Foundation See Remarks