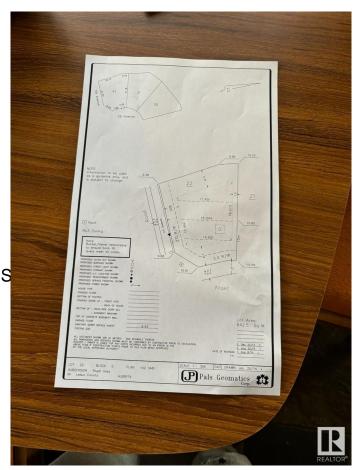

### \$350,000

0 Bedroom, 0.00 Bathroom, Rural on 0.16 Acres

Royal Oaks\_LEDU, Rural Leduc County, AB

Welcome to Royal Oaks Corner Lot â€" an exceptional opportunity to build your Custom-built dream Home. Enjoy the added benefits of green space and walking trails at the rear of the property. The lot is serviced with municipal water and sewer, ensuring convenience and reliability. With its prime location, you're only approximately 10 minutes from Edmonton International Airport, Costco, and other major amenities. Public transportation options are close by, and you'll be just 5-6 minutes from Edmonton South Common, which offers free Wi-Fi parks, a 2.5-acre playground, restaurants, and more. Royal Oaks is a prestigious neighborhood with multimillion-dollar homes, making it the perfect place to build the home you've always dreamed of. Don't miss out on this incredible opportunity!.

## **Essential Information**

MLS® # E4427897 Price \$350,000

Bathrooms 0.00
Acres 0.16
Type Rural

Sub-Type Vacant Lot/Land

Status Active

# **Community Information**

Address 3004 59 Ave

Area Rural Leduc County

Subdivision Royal Oaks\_LEDU

City Rural Leduc County

County ALBERTA

Province AB

Postal Code T4X 0X9