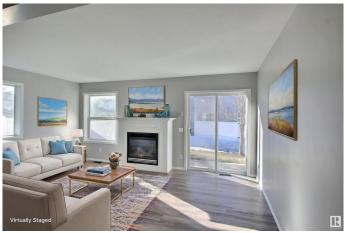

inets and stainless-steel appliances and connects to a living room with gas fireplace and lots of natural light. Upstairs, you'll find three large bedrooms, including a master suite with a walk-in closet. The unfinished basement offers plenty of storage and future development potential. Furnace, HWT and kitchen appliances replaced in 2022. Additional features include an attached single garage and parking pad for an extra vehicle. Located near Ellerslie Rd, 91st St shopping and dining, and quick access to the Anthony Henday. This home is perfect for a family or investment opportunity. Note virtual staging added to imagine the space.



#### **Essential Information**

MLS® # E4427484 Price \$299,000

Bedrooms 3

Bathrooms 1.50

Full Baths 1

Half Baths 1

Square Footage 1,201

Acres 0.00







Year Built 2003

Type Condo / Townhouse

Sub-Type Townhouse

Style 2 Storey
Status Active

# **Community Information**

Address 123 230 Edwards Drive

Area Edmonton
Subdivision Ellerslie

City Edmonton
County ALBERTA

Province AB

Postal Code T6X 1G7

#### **Amenities**

Amenities Parking-Extra, Patio

Parking Single Garage Attached

### Interior

Appliances Dishwasher-Built-In, Dryer, Hood Fan, Refrigerator, Stove-Electric,

Washer

Heating Forced Air-1, Natural Gas

Stories 2

Has Basement Yes

Basement Full, Unfinished

#### **Exterior**

Exterior Wood, Vinyl

Exterior Features Airport Nearby, No Back Lane, No Through Road, Schools, Shopping

Nearby

Roof Asphalt Shingles

Construction Wood, Vinyl

Foundation Concrete Perimeter

#### **Additional Information**

Date Listed March 26t