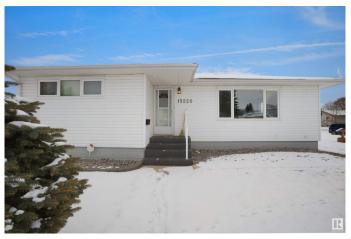

### \$649,000

2 Bedroom, 1.50 Bathroom, 1,051 sqft Single Family on 0.00 Acres

Jasper Park, Edmonton, AB

INVESTOR ALERT! This sough after 52'x147'. Corner lot offering over 700 sq/m. Ideal for a wide range of redevelopment possibilities. This property is perfect for your next multi-unit or custom project and is located in the mature neighbourhood of Jasper Park. The home is clean and well-maintained with 2 bedrooms and a double detached garage. Close to WEM, Whitemud Dr, LRT and Downtown! This is a rare property with huge potential.

#### **Exterior**

Exterior Wood, Vinyl

Exterior Features Back Lane, Corner Lot, Schools, Shopping Nearby, See Remarks

Roof Asphalt Shingles

Construction Wood, Vinyl

Foundation Concrete Perimeter