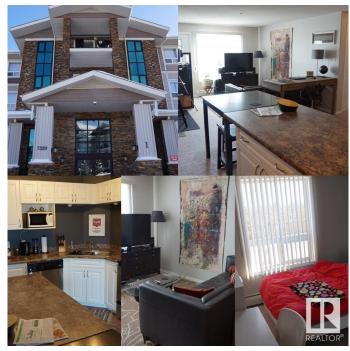

#### \$207,888

2 Bedroom, 2.00 Bathroom, 839 sqft Condo / Townhouse on 0.00 Acres

South Terwillegar, Edmonton, AB

Charming 839 sq.ft 2 bedroom 2 bathroom condo in South Terwillegar! This unit features a California split two bedroom layout, insuite laundry, upgraded cabinet package, stainless steel appliances, two full bathrooms, and a title surface parking stall! Easy access to the Henday, the shops at the currents at Windermere and Hwy 2. Great first time buyer property or pick it up as an investment revenue.

### Interior

Interior Features ensuite bathroom

Appliances Dishwasher-Built-In, Dryer, Garage Opener, Hood Fan, Refrigerator,

Stove-Electric, Washer, Window Coverings

Heating Baseboard, Natural Gas