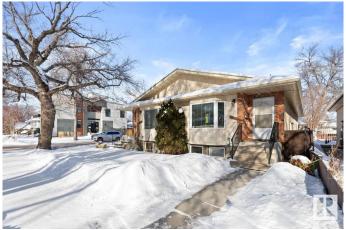

#### \$879.900

4 Bedroom, 2.50 Bathroom, 2,108 sqft Single Family on 0.00 Acres

Bonnie Doon, Edmonton, AB

Prime Investment Opportunity in Bonnie Doon! This side-by-side duplex is well-maintained and has recent upgrades. Each unit features an open and bright design with hardwood floors and a bright finished lower level, complete with a living room, kitchen, two bedrooms, and a full bath. The main floor boasts a bright and spacious living area and upgraded kitchen with ample cabinetry and counter space. The main floor features a spacious master bedroom with ensuite and generously sized second bedroom. Both units have a side entrance leading to the basement with a SECOND KITCHEN, offering great potential for multi-generational living. Situated on a 50 x 148 corner lot, the property also includes a double detached garage. Just steps from Mill Creek Ravine, schools, parks and quick access to downtown and public transit, this is an ideal opportunity for investors or homeowners looking to maximize value in a prime location!

### **Essential Information**

MLS® # E4422450 Price \$879,900

Bedrooms 4
Bathrooms 2.50

Full Baths 2 Half Baths 1

Square Footage 2,108 Acres 0.00 Year Built 1989

Type Single Family

Sub-Type Duplex Side By Side

## **Community Information**

Address 8924/8926 88 Avenue

Area Edmonton
Subdivision Bonnie Doon
City Edmonton

County ALBERTA

Province AB

Postal Code T6C 1L8