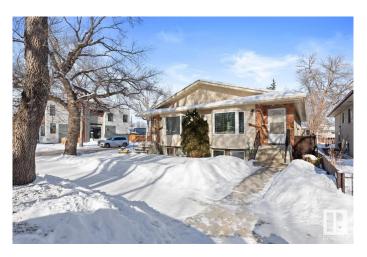

#### \$879.900

4 Bedroom, 2.50 Bathroom, 2,108 sqft Single Family on 0.00 Acres

Bonnie Doon, Edmonton, AB

Prime Investment Opportunity in Bonnie Doon! This side-by-side duplex is well-maintained and has recent upgrades. Each unit features an open and bright design with hardwood floors and a bright finished lower level, complete with a living room, kitchen, two bedrooms, and a full bath. The main floor boasts a bright and spacious living area and upgraded kitchen with ample cabinetry and counter space. The main floor features a spacious master bedroom with ensuite and generously sized second bedroom. Both units have a side entrance leading to the basement with a SECOND KITCHEN, offering great potential for multi-generational living. Situated on a 50 x 148 corner lot, the property also includes a double detached garage. Just steps from Mill Creek Ravine, schools, parks and quick access to downtown and public transit, this is an ideal opportunity for investors or homeowners looking to maximize value in a prime location!

### **Essential Information**

MLS® # E4422450 Price \$879,900

Bedrooms 4
Bathrooms 2.50

Full Baths 2 Half Baths 1

Square Footage 2,108 Acres 0.00 Year Built 1989

Type Single Family

Sub-Type Duplex Side By Side

## **Community Information**

Address 8924/8926 88 Avenue

Area Edmonton
Subdivision Bonnie Doon
City Edmonton

County ALBERTA

Province AB

Postal Code T6C 1L8