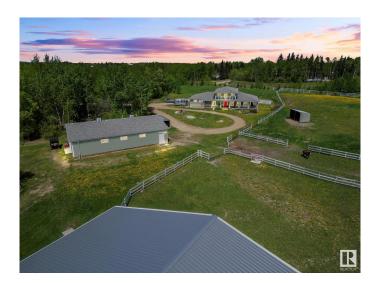

### \$1,495,000

3 Bedroom, 2.50 Bathroom, 2,757 sqft Rural on 40.03 Acres

None, Rural Strathcona County, AB

Discover serene country living in rural Strathcona County with this beautiful custom-built 1- 1/2 storey home. Spanning a massive 2,756 sq ft, this home features 3 large bedrooms, 2.5 baths, and sits on a sprawling 40-acre estate with rolling hills and scenic trails. Ideal for equestrian enthusiasts, the property includes a 152' x 70' riding arena, a barn with 6 stalls, and fully fenced ranch areas with 2 large pastures. This estate blends luxury indoor living with an expansive outdoor haven, perfect for those seeking tranquility or a vibrant outdoor lifestyle. A rare opportunity to own a piece of paradise in a coveted area.

#### **Essential Information**

MLS® # E4421445 Price \$1,495,000

Bedrooms 3
Bathrooms 2.50
Full Baths 2

Half Baths 1

Square Footage 2,757

Acres 40.03

Year Built 2006

Type Rural

#### **Exterior**

Exterior Wood

Exterior Features Fenced, Landscaped

Construction Wood

Foundation Insulated Concrete Form