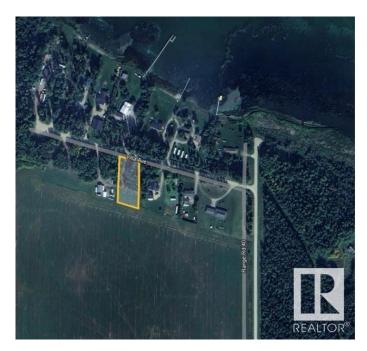

## \$69,900

0 Bedroom, 0.00 Bathroom, Rural on 0.50 Acres

Thibault Settlement, Rural Lac Ste. Anne County, AB

AMAZING OPPORTUNITY AT A GREAT PRICE!! PRIVATE PARTIAL TREED WITH CLEARED DRIVEWAYS AND BUILDING SITE. THIS HALF ACRE PARCEL JUST LOCATED OFF THE SOUTH SHORES OF LAC STE ANNE. MINUTES TO ALBERTA BEACH & A SHORT DRIVE TO DARWELL. THIS LOT/AREA IS A MUNICIPAL RESERVE ADJACENT TO FARM FIELD DIRECTLY BEHIND. CLEARED ON THE SOUTH END, BUT LINED WITH FOREST ON NORTH PERIMETER FOR PRIVACY! THIS FABULOUS LOT FEATURES PATHWAYS LEADING TO THE LAKE, POWER & GAS AVAILABLE AT PROPERTY LINE. THE PERFECT (SHORT DRIVE FROM EDMONTON) WEEKEND GET AWAY SPOT CLOSE TO WATER AMENITIES OR BUILD YOUR DREAM GETAWAY LAKE HOUSE OR EVEN PARK AN RV / TRAVEL TRAILER AND **ENJOY ALL RECREATIONAL ACTIVITIES** THAT LAC STE ANNE & ALBERTA BEACH COMMUNITY HAS TO OFFER. 1 MORE ADJACENT LOT ALSO AVAILABLE FOR **EVEN A MORE SPACE OR BIGGER HOME!** LOT SIZE 96' x 232' APPROX. CR3 zoning generally allows for single-family dwellings, recreational use (including RVs), and potentially livestock or horses.

## **Community Information**

Address Lot 12 54426 Rge Rd 40

Area Rural Lac Ste. Anne County

Subdivision Thibault Settlement

City Rural Lac Ste. Anne County

County ALBERTA

Province AB

Postal Code T0E 0A0

### **Exterior**

Exterior Features Beach Access, Boating, Cul-De-Sac, Flat Site, Golf Nearby, Lake

Access Property, Lake View, Level Land, Park/Reserve, Private Setting,

Recreation Use, Schools, Shopping Nearby, Treed Lot