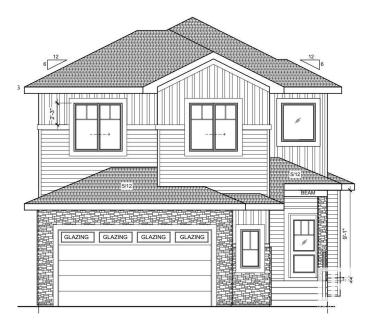

# \$659,900 - 400 Pine Point(e), Leduc

MLS® #E4420029

### \$659,900

4 Bedroom, 3.00 Bathroom, 2,164 sqft Single Family on 0.00 Acres

Woodbend, Leduc, AB

This house checks off all the columns & opportunity for job to customize. Detached Home located in a peaceful community while being conveniently close to all amenities. Main floor with Open to above Living area with fireplace & stunning feature wall. Main floor bedroom with closet and full bath. BEAUTIFUL kitchen truly a masterpiece, unique Centre island. Spice Kitchen with lot of cabinets. Dining nook with access to backyard. Oak staircase leads to bonus room. Huge Primary br with 5pc fully custom ensuite & W/I closet. Two more br's with Common bathroom. Laundry on 2nd floor with sink. Side entrance for basement.

Type Single Family

Sub-Type Detached Single Family

Style 2 Storey
Status Active

#### **Exterior**

Exterior Wood, Vinyl

Exterior Features Airport Nearby, Schools, Shopping Nearby

Roof Asphalt Shingles

Construction Wood, Vinyl

Foundation Concrete Perimeter