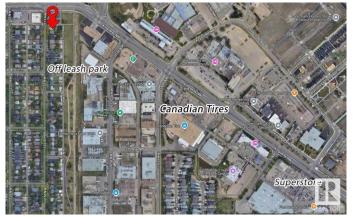

### \$599,900

0 Bedroom, 0.00 Bathroom, Land Commercial on 0.00 Acres

Inglewood (Edmonton), Edmonton, AB

Buy & Build potential up to 4 Story apartment for a 29 units on a RM h16 zoning "CORNER" lot 49.9' \* 150'(140'). The site is backing to green space and off leash Park. The site location near Canadian tire & Superstore and public transportation to Kingsway mall. Bachelor (2 units), 1-bed (18 units), 2-bed (9 units). 29 units estimated gross income \$528,000. Cap rate 5.25%. The seller is also option to build the completed project on request. The floorplan is for reference purposes only and is not final. The new owner will collaborate with the designer to optimize the potential of the lot. Photo is 3D rendering for illustration purpose only

# **Community Information**

Address 11739 122 Street

Area Edmonton

Subdivision Inglewood (Edmonton)

City Edmonton
County ALBERTA

Province AB

Postal Code T5M 0B6