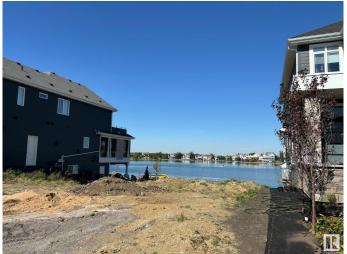

# \$900.000

0 Bedroom, 0.00 Bathroom, Single Family on 0.00 Acres

Summerside, Edmonton, AB

Lot AND Home must be purchased together. This is your final opportunity to secure the last remaining 50-pocket walkout lot directly backing onto the stunning Lake Summersideâ€"available exclusively for build-through with Five Star Homes. Imagine crafting your dream home in Edmonton's premier lake community, where residents enjoy exclusive access to private beaches, swimming, paddleboarding, kayaking, and year-round activities like ice skating in the winter. This prime walkout lot offers breathtaking lake views and provides direct access to all of Summerside's incredible amenities, including playgrounds, walking trails, tennis courts, and vibrant community events. With top-tier schools nearby and convenient access to major roads like Anthony Henday Drive, this lot is perfect for those seeking an active, family-friendly lifestyle in a resort-like environment. Don't miss outâ€"this is your last chance to build your custom home directly on the lake!

#### **Amenities**

County

Is Waterfront Yes

## **Exterior**

**Exterior Features** Airport Nearby, Backs Onto Lake, Lake Access Property, Not Fenced,

Not Landscaped, Playground Nearby, Public Transportation, Recreation

Use, Schools, Shopping Nearby, Waterfront Property