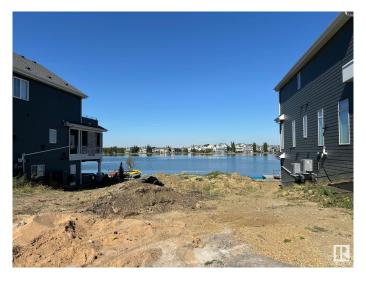

# \$900.000

0 Bedroom, 0.00 Bathroom, Single Family on 0.00 Acres

Summerside, Edmonton, AB

Lot AND Home must be purchased together. This is your final opportunity to secure the last remaining 50-pocket walkout lot directly backing onto the stunning Lake Summersideâ€"available exclusively for build-through with Five Star Homes. Imagine crafting your dream home in Edmonton's premier lake community, where residents enjoy exclusive access to private beaches, swimming, paddleboarding, kayaking, and year-round activities like ice skating in the winter. This prime walkout lot offers breathtaking lake views and provides direct access to all of Summerside's incredible amenities, including playgrounds, walking trails, tennis courts, and vibrant community events. With top-tier schools nearby and convenient access to major roads like Anthony Henday Drive, this lot is perfect for those seeking an active, family-friendly lifestyle in a resort-like environment. Don't miss outâ€"this is your last chance to build your custom home directly on the lake!

#### **Amenities**

County

Is Waterfront Yes

## **Exterior**

**Exterior Features** Airport Nearby, Backs Onto Lake, Lake Access Property, Not Fenced,

Not Landscaped, Playground Nearby, Public Transportation, Recreation

Use, Schools, Shopping Nearby, Waterfront Property