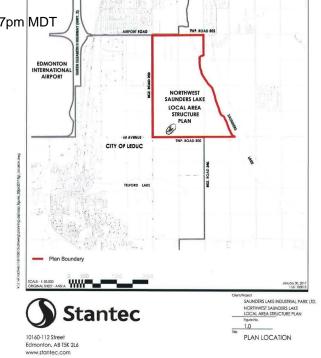

## \$3,890,000

0 Bedroom, 0.00 Bathroom, Rural on 59.80 Acres

None, Rural Leduc County, AB

APP 59.8 ACRES(MORE OR LESS).LOCATED ON 65 AVE BETWEEN RR 245 AND 250.PARCEL IS LOCATED IN LEDUC COUNTY AND HAS A GREAT POTENTIAL IN SAUNDERS LAKE AREA STRUCTURE PLAN.FUTURE PROPOSED ZONING IS MEDIUM INDUSTRIAL.