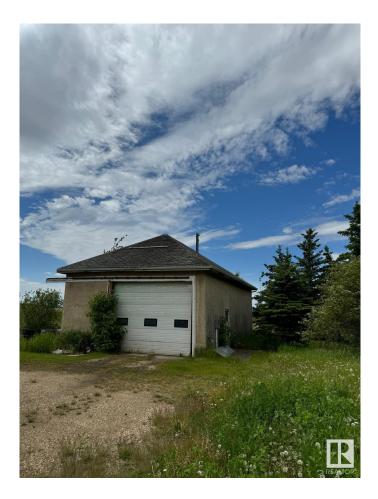

#### \$1,899,000

0 Bedroom, 0.00 Bathroom, Rural on 21.18 Acres

None, Rural Leduc County, AB

Five minutes from Edmonton International Airport, 21.18 Acres zoned Country Residential with great exposure of Airport Road. Presently generating \$4700 rental income from various residential units on the property, rented on month to month basis, plus a vacant heated shop (rented in past) also can generate another \$500/month, also a vacant Barn can be rented for horses etc, numerous possibilities of generating more rental income. Property being sold at "As-is" basis, Country residential land use zone allows potential development of this property into 7 separate Estate lots, some of them backing to a natural creek.

# Exterior

Exterior Features Airport Nearby, Corner Lot, C