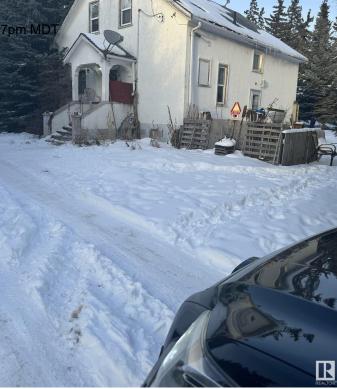

#### \$1,899,000

0 Bedroom, 0.00 Bathroom, Rural on 21.18 Acres

None, Rural Leduc County, AB

Five minutes from Edmonton International Airport, 21.18 Acres zoned Country Residential with great exposure of Airport Road. Presently generating \$4700 rental income from various residential units on the property, rented on month to month basis, plus a vacant heated shop (rented in past) also can generate another \$500/month, also a vacant Barn can be rented for horses etc, numerous possibilities of generating more rental income. Property being sold at "As-is" basis, Country residential land use zone allows potential development of this property into 7 separate Estate lots, some of them backing to a natural creek.