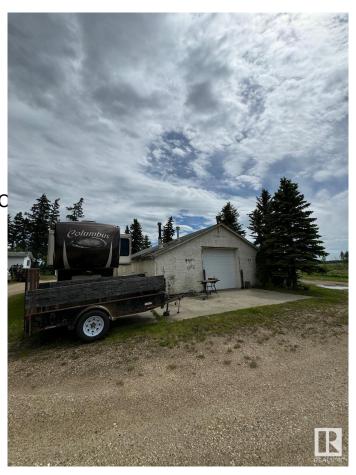

#### \$1,899,000

0 Bedroom, 0.00 Bathroom, Rural on 21.18 Acres

None, Rural Leduc County, AB

Five minutes from Edmonton International Airport, 21.18 Acres zoned Country Residential with great exposure of Airport Road. Presently generating \$4700 rental income from various residential units on the property, rented on month to month basis, plus a vacant heated shop (rented in past) also can generate another \$500/month, also a vacant Barn can be rented for horses etc, numerous possibilities of generating more rental income. Property being sold at "As-is" basis, Country residential land use zone allows potential development of this property into 7 separate Estate lots, some of them backing to a natural creek.